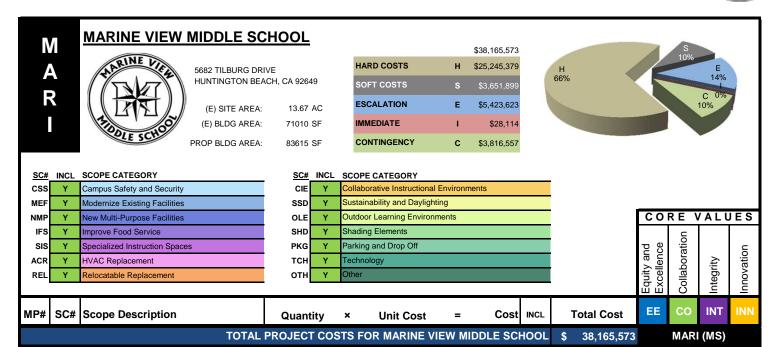

# MARINE VIEW MIDDLE SCHOOL

5682 TII BURG DRIVE HUNTINGTON BEACH, CA 92649

(E) SITE AREA: 13.67 AC (E) BLDG AREA: 71010 SF PROP BLDG AREA: 83615 SF

Quantity

53,332 SF

5,937 SF

53,609 SF

183,657 SF

3,832 SF

3,866 SF

32,917 SF

1 site

×

×

×

|             |   | \$38,165,573 |
|-------------|---|--------------|
| HARD COSTS  | Н | \$25,245,379 |
| SOFT COSTS  | s | \$3,651,899  |
| ESCALATION  | E | \$5,423,623  |
| IMMEDIATE   | 1 | \$28,114     |
| CONTINGENCY | С | \$3,816,557  |

| SC#                     | INCL | SCOPE CATEGORY                 |  |
|-------------------------|------|--------------------------------|--|
| css                     | Υ    | Campus Safety and Security     |  |
| MEF                     | Υ    | Modernize Existing Facilities  |  |
| NMP                     | Υ    | New Multi-Purpose Facilities   |  |
| IFS                     | Υ    | Improve Food Service           |  |
| SIS                     | Υ    | Specialized Instruction Spaces |  |
| ACR                     | Υ    | HVAC Replacement               |  |
| REL                     | Υ    | Relocatable Replacement        |  |
|                         |      |                                |  |
|                         |      |                                |  |
| MP#                     | SC#  | Scope Description              |  |
| HARD CONSTRUCTION COSTS |      |                                |  |
|                         |      |                                |  |