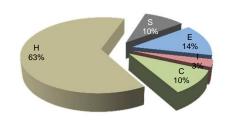

12,400 SF

HARD COSTS \$15,349,338 SOFT COSTS **ESCALATION** Е \$3,326,693 IMMEDIATE \$761,817 CONTINGENCY \$2,423,696

н

\$24,236,958

Cost

\$538,200

\$140,148

\$379,680

×

1 site

28 CR

1 EA

|             |     | \$24,236,958 |
|-------------|-----|--------------|
| HARD COSTS  | Н   | \$15,349,338 |
| SOFT COSTS  | s   | \$2,375,414  |
| ESCALATION  | E   | \$3,326,693  |
| IMMEDIATE   | - 1 | \$761,817    |
| CONTINGENCY | С   | \$2,423,696  |