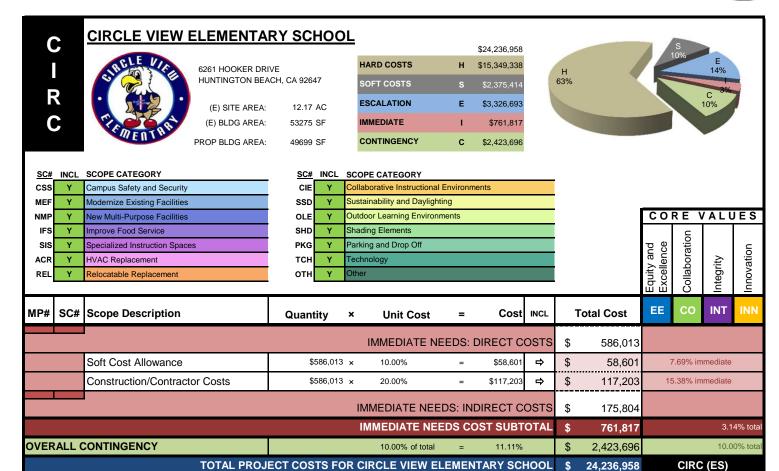

# **CIRCLE VIEW ELEMENTARY SCHOOL**

6261 HOOKER DRIVE HUNTINGTON BEACH, CA 92647

(E) SITE AREA: 12.17 AC (E) BLDG AREA: 53275 SF

49699 SF

Quantity

29,900 SF

7,786 SF

23,730 SF

12,400 SF

HARD COSTS \$15,349,338 SOFT COSTS **ESCALATION** Е \$3,326,693 IMMEDIATE \$761,817 CONTINGENCY \$2,423,696

н

\$24,236,958

Cost

\$538,200

\$140,148

\$379,680

\$1,016,800

=

INCL

 $\Rightarrow$ 

⇨

⇨

\$

\$

\$

\$

| SC# | INCL | SCOPE CATEGORY                 |  |  |  |
|-----|------|--------------------------------|--|--|--|
| css | Υ    | Campus Safety and Security     |  |  |  |
| MEF | Υ    | Modernize Existing Facilities  |  |  |  |
| NMP | Υ    | New Multi-Purpose Facilities   |  |  |  |
| IFS | Υ    | Improve Food Service           |  |  |  |
| SIS | Υ    | Specialized Instruction Spaces |  |  |  |
| ACR | Υ    | HVAC Replacement               |  |  |  |
| REL | Υ    | Relocatable Replacement        |  |  |  |
|     |      |                                |  |  |  |
|     |      |                                |  |  |  |

| SC# | INCL | SCOPE CATEGORY                 |
|-----|------|--------------------------------|
| css | Υ    | Campus Safety and Security     |
| MEF | Υ    | Modernize Existing Facilities  |
| NMP | Υ    | New Multi-Purpose Facilities   |
| IFS | Υ    | Improve Food Service           |
| SIS | Υ    | Specialized Instruction Spaces |
| ACR | Υ    | HVAC Replacement               |
| REL | Υ    | Relocatable Replacement        |
| '-  | •    |                                |
| MP# | SC#  | Scope Description              |