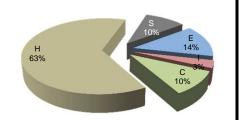

12,400 SF

HARD COSTS \$15,349,338 SOFT COSTS **ESCALATION** Е \$3,326,693 IMMEDIATE \$761,817 CONTINGENCY \$2,423,696

н

\$24,236,958

Cost

\$538,200

\$140,148

\$379,680

×

1 site

28 CR

1 EA

|             |     | \$24,236,958 |
|-------------|-----|--------------|
| HARD COSTS  | Н   | \$15,349,338 |
| SOFT COSTS  | s   | \$2,375,414  |
| ESCALATION  | E   | \$3,326,693  |
| IMMEDIATE   | - 1 | \$761,817    |
| CONTINGENCY | С   | \$2,423,696  |